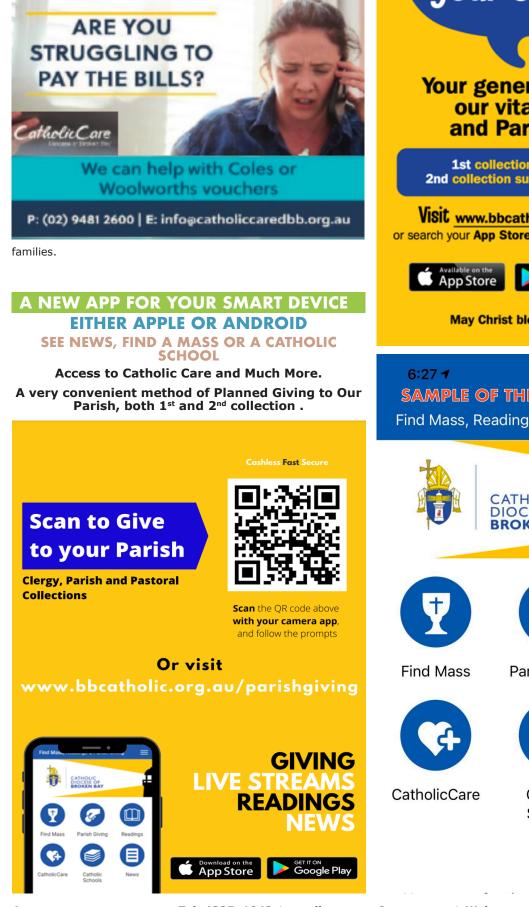

## HELP FROM CATHOLIC CARE

## CATHOLIC CARE CAN HELP WITH COLES OR WOOLWORTHS VOUCHERS.

Times are tough. You might have lost work due to the lockdown, or you might be finding it hard to pay the bills or to put food on the table. Please call CatholicCare on (02) 9481 2600 or email them at:

info@catholiccaredbb.org.au. They are here to help our parish

## Help your Parish to help your community

1st collection supports our clergy 2nd collection supports our parish upkeep

VISIt www.bbcatholic.org.au/parishgiving or search your App Store for "Parish Giving Broken Bay"

May Christ bless you for your gifts.

Google Play

6:27 → 4G ■ SAMPLE OF THE APP HOME SCREEN Find Mass, Readings & Parish Giving Ξ