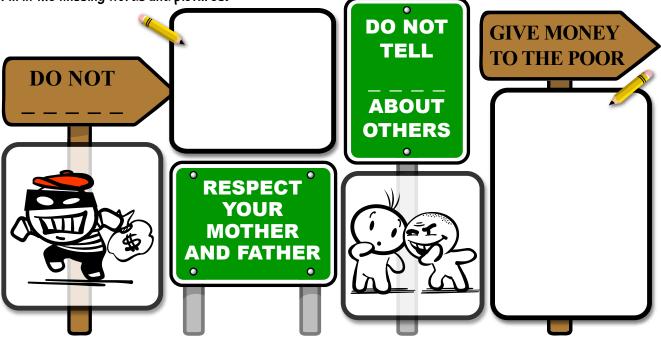

#### 28th Sunday in Ordinary Time, Year B

A man met Jesus on the road and asked him how we can have eternal life. Some of the things Jesus says we can do are written on the sign posts below. Fill in the missing words and pictures.

God tells us there are more important things in life than being rich or owning lots of possessions. Write or draw some things that are important in your life.

Mk 10:17-27

© Creative Ministry Resources 2006