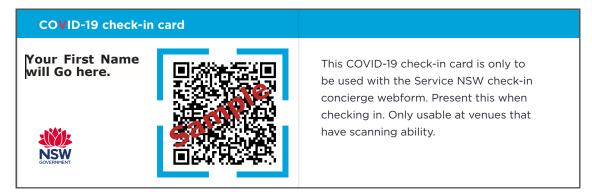

## **Sample Card**

#### **COVID-19 check-in card**

| COVID-19 check-ir                | n card |                                                                                                                         |
|----------------------------------|--------|-------------------------------------------------------------------------------------------------------------------------|
| Your First Name<br>will Go here. |        | This COVID-19 check-in card is only to<br>be used with the Service NSW check-in<br>concierge webform. Present this when |
| COVERNMENT                       |        | checking in. Only usable at venues that have scanning ability.                                                          |

#### Spare copy

#### Instructions for use

- Print this page by selecting the print icon or going to File > Print. Choose A4 as your paper size.
- 2. Cut around the black border and then fold your card along the middle.
- 3. Carry a card so you have it with you when visiting COVID Safe venues.
- **4.** Present your card at COVID Safe venues that can check you in by scanning a check-in card.